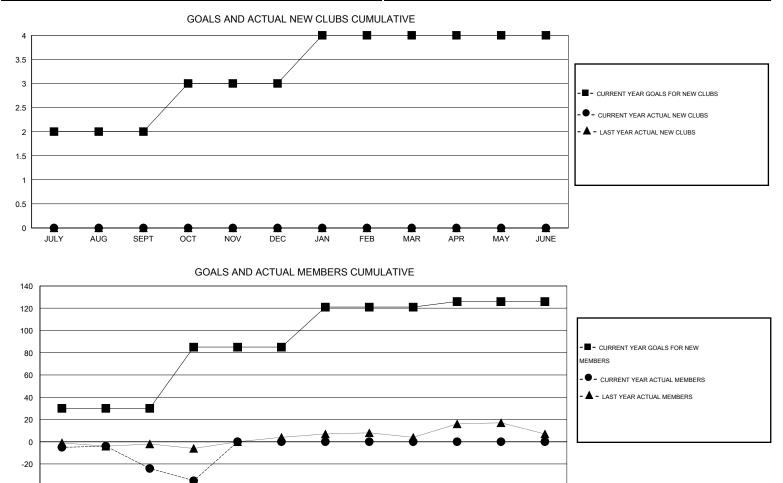

## District 5 NW

Results as of: 10/31/2015

| GMT: Judy Ha  | ankom            |                   | LOCATION NORTH DAKOTA |                  |                       |                    |                                     |                    | GMT CA 1         |  |
|---------------|------------------|-------------------|-----------------------|------------------|-----------------------|--------------------|-------------------------------------|--------------------|------------------|--|
|               |                  | Clubs             |                       |                  |                       | Members            |                                     |                    |                  |  |
|               | RESU             | LTS FOR 2015-2016 | i                     |                  | RESULTS FOR 2015-2016 |                    |                                     |                    |                  |  |
| QUARTER       | NEW CLUB<br>GOAL | NEW CLUBS         | DROPPED<br>CLUBS      | NET<br>GAIN/LOSS | QUARTER               | NEW MEMBER<br>GOAL | CHARTER AND<br>NEW MEMBERS<br>ADDED | DROPPED<br>MEMBERS | NET<br>GAIN/LOSS |  |
| JULY/AUG/SEPT | 2                | 0                 | 1                     | -1               | JULY/AUG/SEPT         | 30                 | 27                                  | 51                 | -24              |  |
| OCT/NOV/DEC   | 1                | 0                 | 0                     | 0                | OCT/NOV/DEC           | 55                 | 8                                   | 19                 | -11              |  |
| JAN/FEB/MAR   | 1                | 0                 | 0                     | 0                | JAN/FEB/MAR           | 36                 | 0                                   | 0                  | 0                |  |
| APR/MAY/JUNE  | 0                | 0                 | 0                     | 0                | APR/MAY/JUNE          | 5                  | 0                                   | 0                  | 0                |  |

| -40 |      |     |      |     |     |     |     |     |     |     |     |      |
|-----|------|-----|------|-----|-----|-----|-----|-----|-----|-----|-----|------|
|     | JULY | AUG | SEPT | OCT | NOV | DEC | JAN | FEB | MAR | APR | MAY | JUNE |
|     |      |     |      |     |     |     |     |     |     |     |     |      |